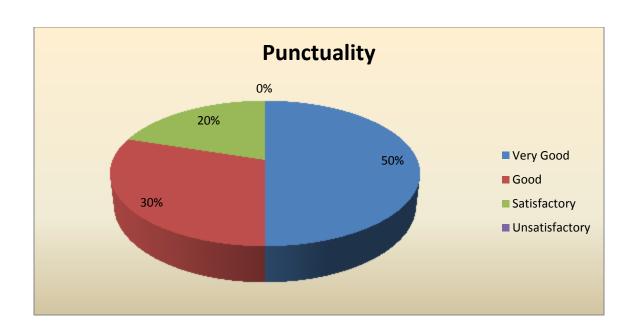

| Parameter                        | Very<br>Good | Good | Satisfactory | Unsatisfactory | Total |
|----------------------------------|--------------|------|--------------|----------------|-------|
| Punctuality                      | 5            | 3    | 2            | 0              | 10    |
| Feedback frequency in Percentage | 50           | 30   | 20           | 0              | 100   |