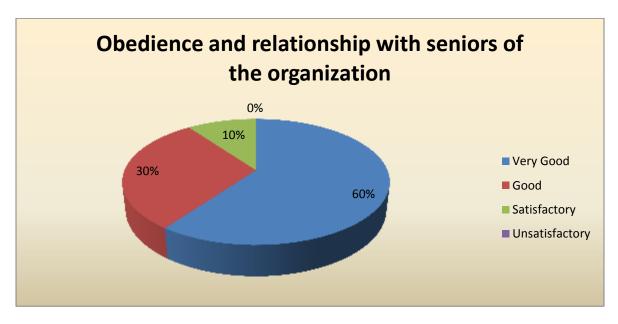

| Parameter                                                   | Very<br>Good | Good | Satisfactory | Unsatisfactory | Total |
|-------------------------------------------------------------|--------------|------|--------------|----------------|-------|
| Obedience and relationship with seniors of the organization | 6            | 3    | 1            | 0              | 10    |
| Feedback frequency in Percentage                            | 60           | 30   | 10           | 0              | 100   |