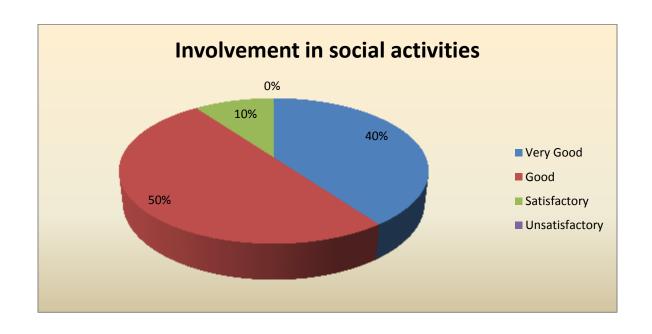

| Parameter                        | Very<br>Good | Good | Satisfactory | Unsatisfactory | Total |
|----------------------------------|--------------|------|--------------|----------------|-------|
| Involvement in social activities | 4            | 5    | 1            | 0              | 10    |
| Feedback frequency in Percentage | 40           | 50   | 10           | 0              | 100   |