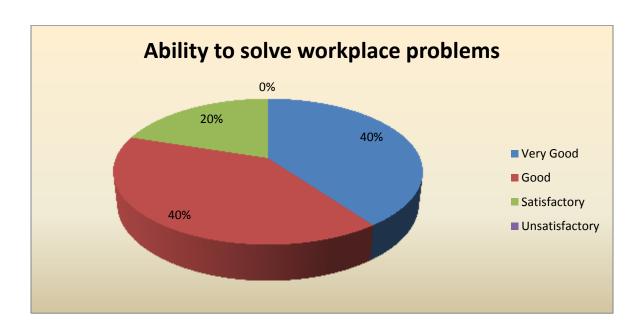

| Parameter                           | Very<br>Good | Good | Satisfactory | Unsatisfactory | Total |
|-------------------------------------|--------------|------|--------------|----------------|-------|
| Ability to solve workplace problems | 4            | 4    | 2            | 0              | 10    |
| Feedback frequency in Percentage    | 40           | 40   | 20           | 0              | 100   |