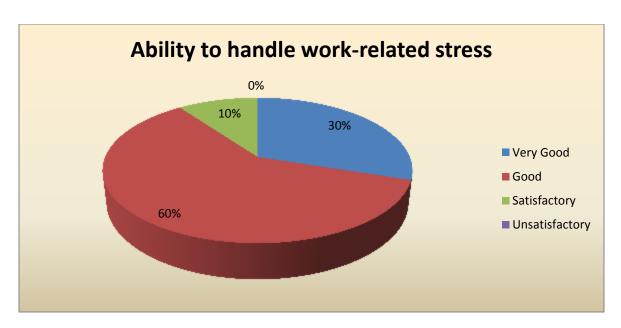

| Parameter                                 | Very<br>Good | Good | Satisfactory | Unsatisfactory | Total |
|-------------------------------------------|--------------|------|--------------|----------------|-------|
| Ability to handle work-<br>related stress | 3            | 6    | 1            | 0              | 10    |
| Feedback frequency in<br>Percentage       | 30           | 60   | 10           | 0              | 100   |