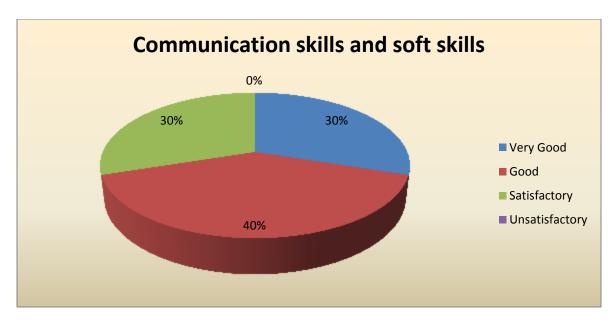

| Parameter                            | Very<br>Good | Good | Satisfactory | Unsatisfactory | Total |
|--------------------------------------|--------------|------|--------------|----------------|-------|
| Communication skills and soft skills | 3            | 4    | 3            | 0              | 10    |
| Feedback frequency in Percentage     | 30           | 40   | 30           | 0              | 100   |