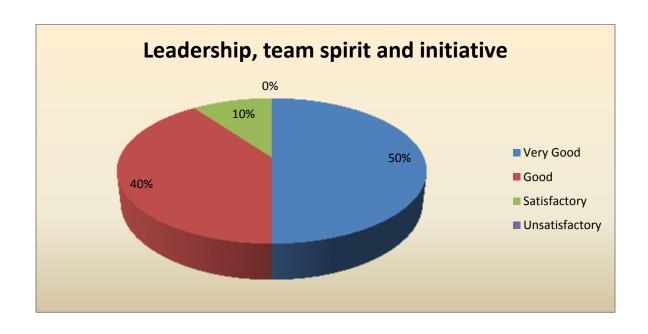

| Parameter                              | Very<br>Good | Good | Satisfactory | Unsatisfactory | Total |
|----------------------------------------|--------------|------|--------------|----------------|-------|
| Leadership, team spirit and initiative | 5            | 4    | 1            | 0              | 10    |
| Feedback frequency in Percentage       | 50           | 40   | 10           | 0              | 100   |