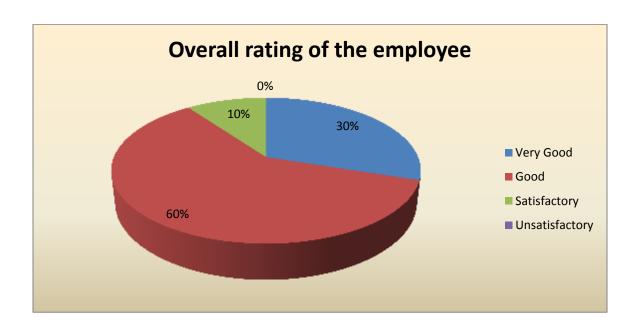

| Parameter                        | Very<br>Good | Good | Satisfactory | Unsatisfactory | Total |
|----------------------------------|--------------|------|--------------|----------------|-------|
| Overall rating of the employee   | 3            | 6    | 1            | 0              | 10    |
| Feedback frequency in Percentage | 30           | 60   | 10           | 0              | 100   |