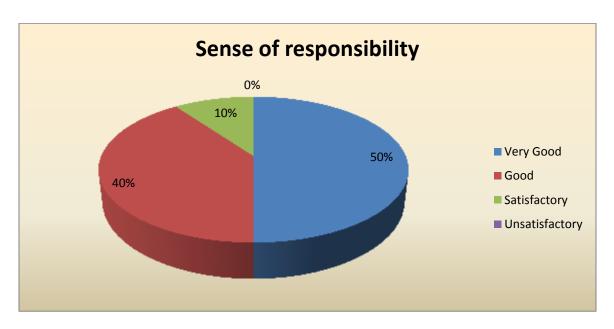

| Parameter                        | Very<br>Good | Good | Satisfactory | Unsatisfactory | Total |
|----------------------------------|--------------|------|--------------|----------------|-------|
| Sense of responsibility          | 5            | 4    | 1            | 0              | 10    |
| Feedback frequency in Percentage | 50           | 40   | 10           | 0              | 100   |