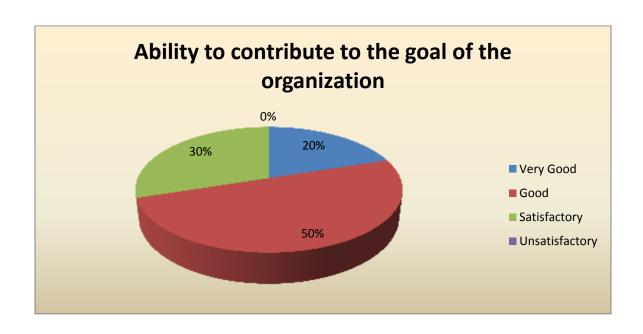

| Parameter                                             | Very<br>Good | Good | Satisfactory | Unsatisfactory | Total |
|-------------------------------------------------------|--------------|------|--------------|----------------|-------|
| Ability to contribute to the goal of the organization | 2            | 5    | 3            | 0              | 10    |
| Feedback frequency in Percentage                      | 20           | 50   | 30           | 0              | 100   |