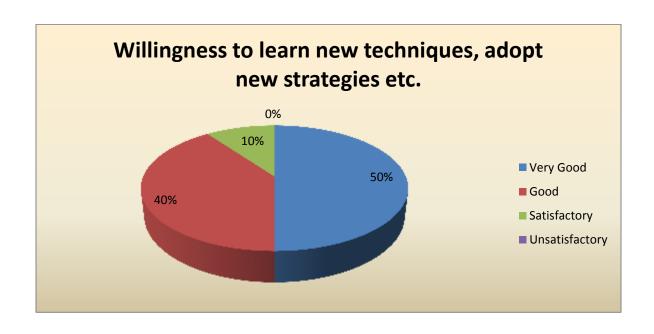

| Parameter                                                      | Very<br>Good | Good | Satisfactory | Unsatisfactory | Total |
|----------------------------------------------------------------|--------------|------|--------------|----------------|-------|
| Willingness to learn new techniques, adopt new strategies etc. | 5            | 4    | 1            | 0              | 10    |
| Feedback frequency in Percentage                               | 50           | 40   | 10           | 0              | 100   |