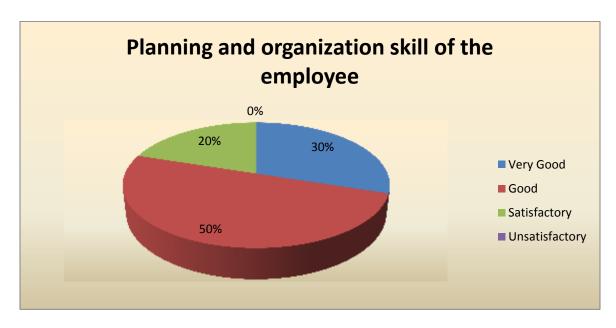

## FEEDBACK FORM FOR EMPLOYERS

| Parameter                                       | Very<br>Good | Good | Satisfactory | Unsatisfactory | Total |
|-------------------------------------------------|--------------|------|--------------|----------------|-------|
| Planning and organization skill of the employee | 3            | 5    | 2            | 0              | 10    |
| Feedback frequency in Percentage                | 30           | 50   | 20           | 0              | 100   |