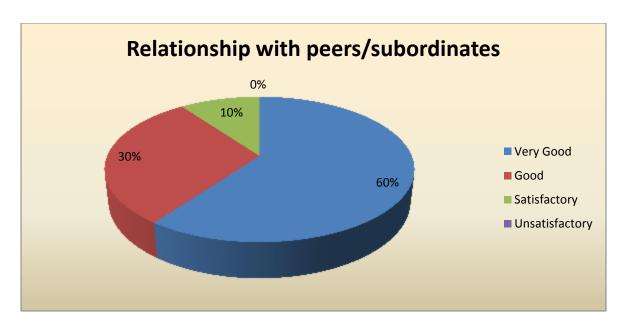

| Parameter                            | Very<br>Good | Good | Satisfactory | Unsatisfactory | Total |
|--------------------------------------|--------------|------|--------------|----------------|-------|
| Relationship with peers/subordinates | 6            | 3    | 1            | 0              | 10    |
| Feedback frequency in Percentage     | 60           | 30   | 10           | 0              | 100   |